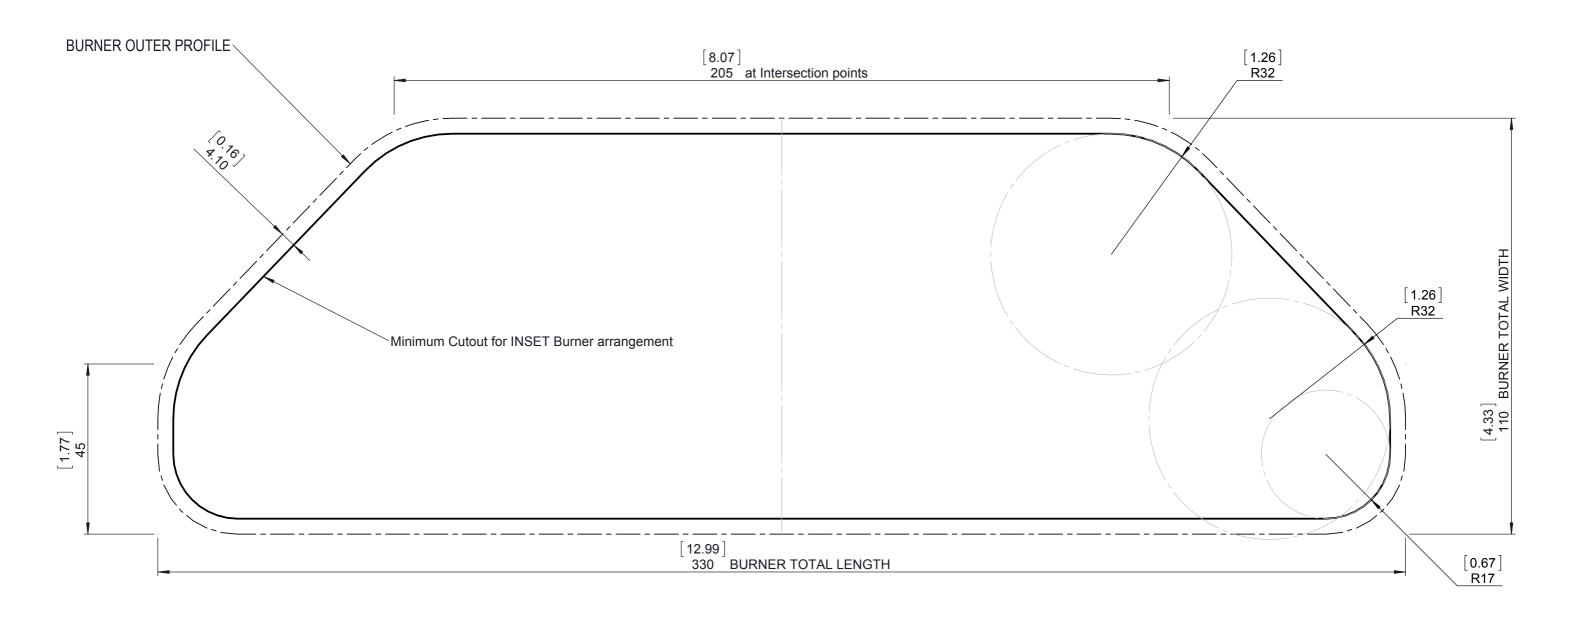

## VB2 BURNER SCALE 1:5

## [13.87] [3.87] [4.10] [4.10] [4.10] [4.10] [4.10] [4.10] [4.10] [4.10] [4.10] [4.10] [4.10] [4.10] [4.10] [4.10] [4.10] [4.10] [4.10] [4.10] [4.10] [4.10] [4.10] [4.10] [4.10] [4.10] [4.10] [4.10] [4.10] [4.10] [4.10] [4.10] [4.10] [4.10] [4.10] [4.10] [4.10] [4.10] [4.10] [4.10] [4.10] [4.10] [4.10] [4.10] [4.10] [4.10] [4.10] [4.10] [4.10] [4.10] [4.10] [4.10] [4.10] [4.10] [4.10] [4.10] [4.10] [4.10] [4.10] [4.10] [4.10] [4.10] [4.10] [4.10] [4.10] [4.10] [4.10] [4.10] [4.10] [4.10] [4.10] [4.10] [4.10] [4.10] [4.10] [4.10] [4.10] [4.10] [4.10] [4.10] [4.10] [4.10] [4.10] [4.10] [4.10] [4.10] [4.10] [4.10] [4.10] [4.10] [4.10] [4.10] [4.10] [4.10] [4.10] [4.10] [4.10] [4.10] [4.10] [4.10] [4.10] [4.10] [4.10] [4.10] [4.10] [4.10] [4.10] [4.10] [4.10] [4.10] [4.10] [4.10] [4.10] [4.10] [4.10] [4.10] [4.10] [4.10] [4.10] [4.10] [4.10] [4.10] [4.10] [4.10] [4.10] [4.10] [4.10] [4.10] [4.10] [4.10] [4.10] [4.10] [4.10] [4.10] [4.10] [4.10] [4.10] [4.10] [4.10] [4.10] [4.10] [4.10] [4.10] [4.10] [4.10] [4.10] [4.10] [4.10] [4.10] [4.10] [4.10] [4.10] [4.10] [4.10] [4.10] [4.10] [4.10] [4.10] [4.10] [4.10] [4.10] [4.10] [4.10] [4.10] [4.10] [4.10] [4.10] [4.10] [4.10] [4.10] [4.10] [4.10] [4.10] [4.10] [4.10] [4.10] [4.10] [4.10] [4.10] [4.10] [4.10] [4.10] [4.10] [4.10] [4.10] [4.10] [4.10] [4.10] [4.10] [4.10] [4.10] [4.10] [4.10] [4.10] [4.10] [4.10] [4.10] [4.10] [4.10] [4.10] [4.10] [4.10] [4.10] [4.10] [4.10] [4.10] [4.10] [4.10] [4.10] [4.10] [4.10] [4.10] [4.10] [4.10] [4.10] [4.10] [4.10] [4.10] [4.10] [4.10] [4.10] [4.10] [4.10] [4.10] [4.10] [4.10] [4.10] [4.10] [4.10] [4.10] [4.10] [4.10] [4.10] [4.10] [4.10] [4.10] [4.10] [4.10] [4.10] [4.10] [4.10] [4.10] [4.10] [4.10] [4.10] [4.10] [4.10] [4.10] [4.10] [4.10] [4.10] [4.10] [4.10] [4.10] [4.10] [4.10] [4.10] [4.10] [4.10] [4.10] [4.10] [4.10] [4.10] [4.10] [4.10] [4.10] [4.10] [4.10] [4.10] [4.10] [4.10] [4.10] [4.10] [4.10] [4.10] [4.10] [4.10] [4.10] [4.10] [4.10] [4.10] [4.10] [4.10] [4.10] [4.10] [4.10] [4.10] [4.10] [4.10] [4.10] [4.10] [4.10] [