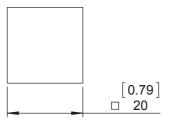

## REFERENCE SQUARE 20 x 20mm

Please measure this square to ensure your print out has not been scaled to fit printer margins.