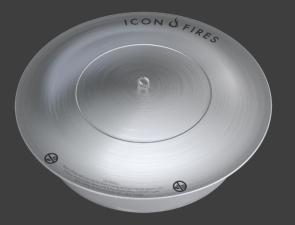

## Round Burner

The RD380 is designed for customised installations in both indoors and outdoors.

With an impressive central flame, the RD380 creates a dynamic impact to any environment. The RD380 versatile design can be used in residential or commercial applications.

## RD380

Dimensions: H100mm x OD380mm Cut out Sizes: H100mm x OD345mm Fascia Finish: Brushed 304 SS Capacity: 6 Litres Consumption: avg 0.65 {/hr Burning Time: up to 12 hours Performance: 10.5 kW/hr

- High efficiency, clean-burning bioethanol burner.
- Flame and heat control.
- Brushed finish, 304 stainless steel construction.
- Suits indoor and outdoor use.
- Suitable for custom settings.