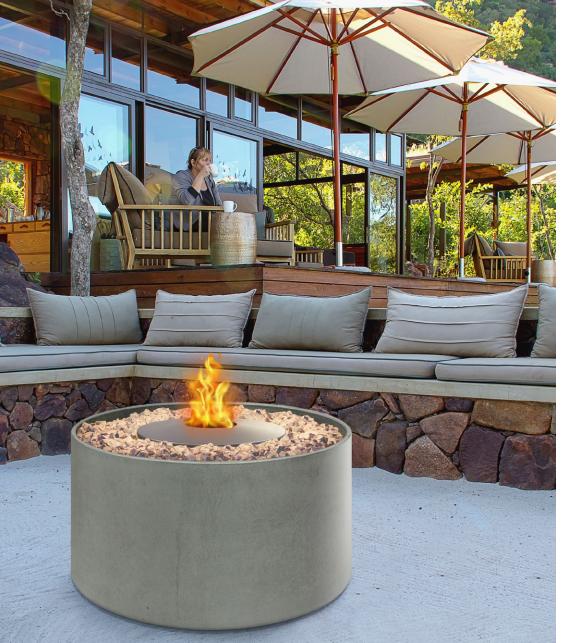

## Round Burner

The RD380 is designed for customised installations in both indoors and outdoors.

With an impressive central flame, the RD380 creates a dynamic impact to any environment. The RD380 versatile design can be used in residential or commercial applications.

With 3 heat settings using its 2 baffles, the RD380 delivers great efficiency without compromising on its flame quality.